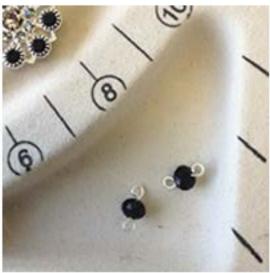

## Supplies:\*

CR995-108, 2pcs 4FI221-AS, 2pcs 6FI221-AS, 6pcs 60FI61-AS, 2pcs FI535-ST, 1pr 48CT109-12, 2pcs 48CT109, 4pcs 77CR109, 2pcs

**Step 1)** Cut the ball off of the head pin (60FI61-AS) and make a simple loop. Thread 77CR109 onto the wire and finish with a second loop to make a link. Attach link to the top of the crystal filigree (CR995-108).