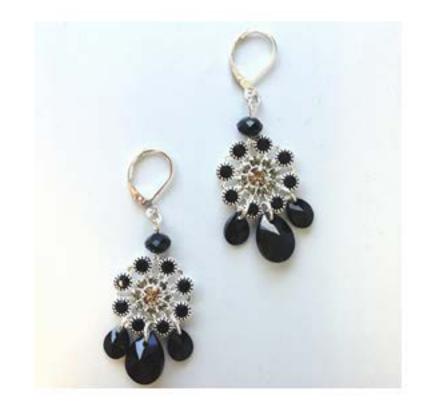

## Simply Fabulous Crystal Earrings

## Supplies:\*

CR995-108, 2pcs 4FI221-AS, 2pcs 6FI221-AS, 6pcs 60FI61-AS, 2pcs FI535-ST, 1pr 48CT109-12, 2pcs 48CT109, 4pcs 77CR109, 2pcs

**Step 1)** Cut the ball off of the head pin (60FI61-AS) and make a simple loop. Thread 77CR109 onto the wire and finish with a second loop to make a link. Attach link to the top of the crystal filigree (CR995-108).

**Step 2)** Add a 6mm jump ring (6FI221-AS) to each of the crystal drops (48CT109 and 48CT109-12).

**Step 3)** Attach the crystal drops to the crystal filigree (CR995-108) with the jump rings. The large drop (48CT109-12) will go in the bottom center of the filigree. Add a small drop (48CT109) to either side.

**Step 4)** Connect the dangle to the lever back earring (FI535-ST) with a 4mm jump ring (4FI221-AS). Repeat all steps to make a second earring.

Copywrite 2013 Shipwreck Beads

\*click on item numbers for links to our site.