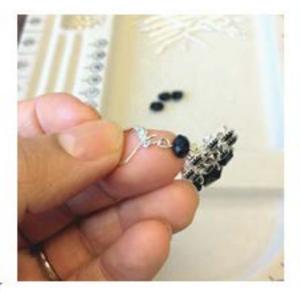

## Supplies:\*

CR995-108, 2pcs 4FI221-AS, 2pcs 6FI221-AS, 6pcs 60FI61-AS, 2pcs FI535-ST, 1pr 48CT109-12, 2pcs 48CT109, 4pcs 77CR109, 2pcs

**Step 1)** Cut the ball off of the head pin (60FI61-AS) and make a simple loop. Thread 77CR109 onto the wire and finish with a second loop to make a link. Attach link to the top of the crystal filigree (CR995-108).

**Step 2)** Add a 6mm jump ring (6FI221-AS) to each of the crystal drops (48CT109 and 48CT109-12).

**Step 3)** Attach the crystal drops to the crystal filigree (CR995-108) with the jump rings. The large drop (48CT109-12) will go in the bottom center of the filigree. Add a small drop (48CT109) to either side.