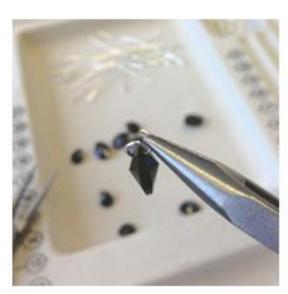

**Step 2)** Add a 6mm jump ring (6FI221-AS) to each of the crystal drops (48CT109 and 48CT109-12).

**Step 3)** Attach the crystal drops to the crystal filigree (CR995-108) with the jump rings. The large drop (48CT109-12) will go in the bottom center of the filigree. Add a small drop (48CT109) to either side.