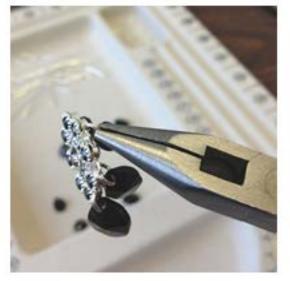

**Step 4)** Connect the dangle to the lever back earring (FI535-ST) with a 4mm jump ring (4FI221-AS). Repeat all steps to make a second earring.

Copywrite 2013 Shipwreck Beads

\*click on item numbers for links to our site.